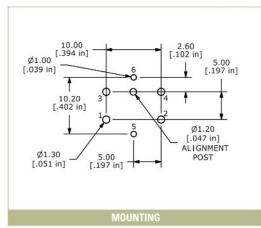

Storage Temperature: -20°C to +70°C



#### Example Ordering Number LP15 S1 WHT WHT N

Specifications subject to change without notice.

## **LED Specifications**

|                         | Units | Blue             | Red             | Green           | Yellow          | White           |
|-------------------------|-------|------------------|-----------------|-----------------|-----------------|-----------------|
| Forward Current         | mA    | 20mA             | 20mA            | 20mA            | 20mA            | 20mA            |
| Forward Voltage @20mA   | VDC   | 3.5 typ- 4.0 max | 1.5 typ-2.4 max | 1.7 typ-2.6 max | 1.7 typ-2.6 max | 3.5 typ-4.0 max |
| Luminous Intensity@20mA | mcd   | 1500 Typ         | 120 typ         | 120 typ         | 350 typ         | 2700 typ        |





www.e-switch.com email: info@e-switch.com

7153 NORTHLAND DRIVE NORTH BROOKLYN PARK, MN 55428 PHONE: 763.504.3525 FAX: 763.531.8235



# **SERIES LP15 SWITCHES**



## **Button Options**

### S1 - 8.6mm Square



#### R1 - 10mm Round



www.e-switch.com email: info@e-switch.com 7153 NORTHLAND DRIVE NORTH BROOKLYN PARK, MN 55428