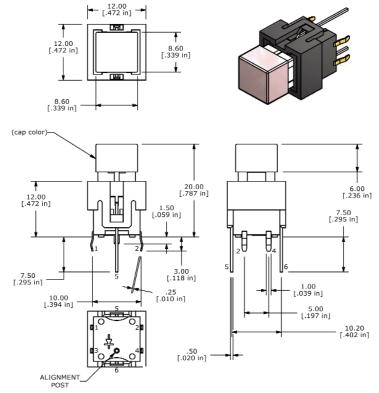

| Red             | Green           | Yellow          | White           |
|-------------------------|-------|------------------|-----------------|-----------------|-----------------|-----------------|
| Forward Current         | mA    | 20mA             | 20mA            | 20mA            | 20mA            | 20mA            |
| Forward Voltage @20mA   | VDC   | 3.5 typ- 4.0 max | 1.5 typ-2.4 max | 1.7 typ-2.6 max | 1.7 typ-2.6 max | 3.5 typ-4.0 max |
| Luminous Intensity@20mA | mcd   | 1500 Typ         | 120 typ         | 120 typ         | 350 typ         | 2700 typ        |





www.e-switch.com email: info@e-switch.com

7153 NORTHLAND DRIVE NORTH BROOKLYN PARK, MN 55428 PHONE: 763.504.3525 FAX: 763.531.8235



# **SERIES LP15 SWITCHES**



## **Button Options**

### S1 - 8.6mm Square



#### R1 - 10mm Round



www.e-switch.com email: info@e-switch.com 7153 NORTHLAND DRIVE NORTH BROOKLYN PARK, MN 55428