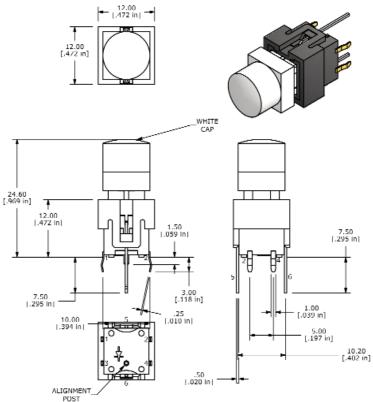

## **Button Options**

#### R1 - 10mm Round

www.e-switch.com email: info@e-switch.com 7153 NORTHLAND DRIVE NORTH BROOKLYN PARK, MN 55428