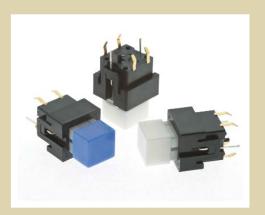

# **SERIES LP15 SWITCHES**

## PUSHBUTTON SWITCHES - ILLUMINATED



#### **FEATURES & BENEFITS**

- Multiple Illumination colors
- Custom marketing options
- Multiple cap sizes

#### **APPLICATIONS / MARKETS**

- Audio/visual
- Consumer Electronics
- Telecommunications
- Medical
- Testing/instrumentation
- Computer/servers/peripherals

# MECHANICAL SPECIFICATIONS Operating Life: 300,000 cycles Force: 125 ± 35 grams Travel: 1.3mm +/- 0.3mm

| ELECTRICAL SPECIFICATIONS          |                           |  |  |  |
|------------------------------------|---------------------------|--|--|--|
| Contact Rating:                    | 20VDC, 1mA                |  |  |  |
| Contact Resistance (Initial Max.): | 200 Ohms Max @ 1.5VDC     |  |  |  |
| Insulation Resistance (min.@100V): | 100Mega ohms Min @ 100VDC |  |  |  |
| Dielectric Strength (1 Min.):      | 250