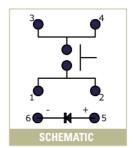

# MECHANICAL SPECIFICATIONS Operating Life: 300,000 cycles Force: 125 ± 35 grams Travel: 1.3mm +/- 0.3mm

| ELECTRICAL SPECIFICATIONS          |                           |  |  |  |
|------------------------------------|---------------------------|--|--|--|
| Contact Rating:                    | 20VDC, 1mA                |  |  |  |
| Contact Resistance (Initial Max.): | 200 Ohms Max @ 1.5VDC     |  |  |  |
| Insulation Resistance (min.@100V): | 100Mega ohms Min @ 100VDC |  |  |  |
| Dielectric Strength (1 Min.):      | 250VAC                    |  |  |  |
| Contact Arrangement:               | SPST, Normally Open       |  |  |  |