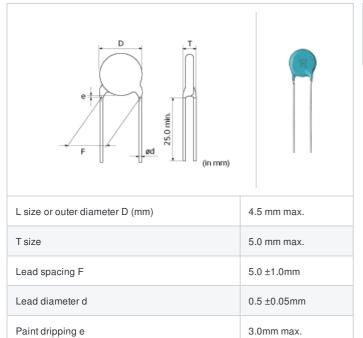

< List of part numbers with package codes > DEA1X3D180JC1B

## **Shape**



## References

| Packaging | Specifications  | Minimum quantity |
|-----------|-----------------|------------------|
| В         | Packing in bulk | 500              |

## **Specifications**

| Capacitance                                      | 18pF ±5%            |
|--------------------------------------------------|---------------------|
| Rated voltage                                    | 2000Vdc             |
| Temperature characteristics (complied standard)  | SL(JIS)             |
| Temperature coefficient                          | +350 to -1000ppm/°C |
| Temperature range of temperature characteristics | 20 to 85°C          |
| Operating temperature range                      | -25 to 125°C        |

1 of 1



<sup>1.</sup> This datasheet is downloaded from the website of Murata