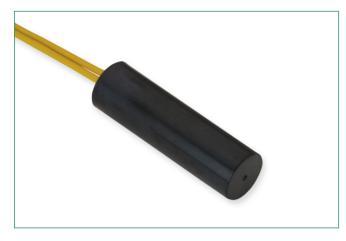

### Description

Littelfuse offers Plastic probe assemblies suitable for a wide range of temperature sensing applications. If the dimensions and electrical characteristics on this product won't work for your requirements, please contact us for further assistance.

#### **Features**

- Tight Tolerance
- Kynar Insulated Lead Wire
- 125°C Max Operating Temperature