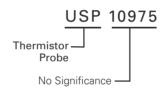

# **USP10975** Thermistor Probe

# **Part Numbering System**

Note: Not all combinations of Part Number codes are available. Contact Littelfuse for details.

Dimensions in inches.

| А                            | В                  | С                  | D                 |  |
|------------------------------|--------------------|--------------------|-------------------|--|
| Strip:<br>0.250"<br>± 0.070" | 0.215"<br>± 0.025" | 0.100"<br>± 0.007" | 6.00"<br>± 0.500" |  |