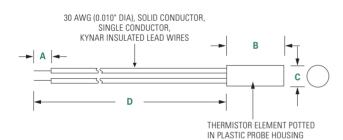

#### **Dimensions**

# **Part Numbering System**

Note: Not all combinations of Part Number codes are available. Contact Littelfuse for details.

Dimensions in inches.

| А                            | В                  | С                  | D                 |  |
|------------------------------|--------------------|--------------------|-------------------|--|
| Strip:<br>0.250"<br>± 0.070" | 0.215"<br>± 0.025" | 0.100"<br>± 0.007" | 6.00"<br>± 0.500" |  |