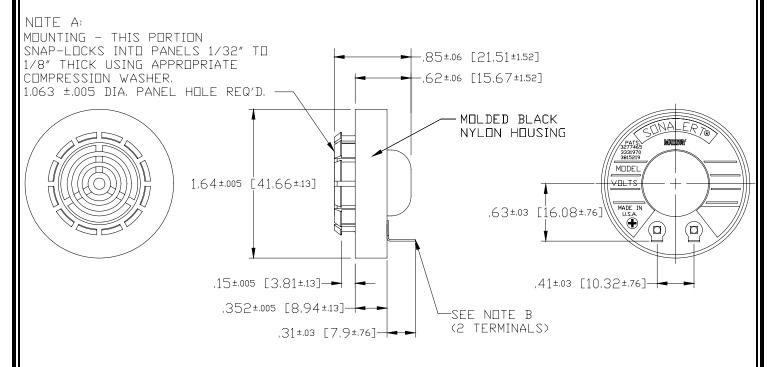

## MALLORY Mallory Sonalert Products Inc. Part # SNP428FR Sales Outline Drawing Revision A

## **Specifications:**

| Sound level Category    | Soft Sound Level                  |
|-------------------------|-----------------------------------|
| Mode of Operation       | Continuous                        |
| Mounting                | Panel (see note A)                |
| Voltage Rating          | 4 - 28 Vdc                        |
| Frequency               | 2900 Hz 500 Hz                    |
| Loudness (Min. Voltage) | 52 dB(A) min. @ 2 FT and 4 Vdc    |
| Loudness (Max Voltage)  | 68 dB(A) min. @ 2FT and 28 Vdc    |
| Current Draw            | 0.5 mA Max @ 4 Vdc                |
| Current Draw            | 3 mA Max @ 28 Vdc                 |
| Storage Temperature     | -40°C to +85°C                    |
| Operating Temperature   | -30°C to +65°C                    |
| Weight (Typical)        | 0.5 oz (17 g)                     |
| Housing                 | 6/6 Nylon, Color Black            |
| Options                 | For other options contact factory |

**Dimensions:** Inches (mm) RoHS Compliant

NOTE B: TERMINALS - .016 BRASS, HOT TIN FINISH WITH .076 WIRE HOLE. TERMINAL WILL ACCEPT STANDARD 1/8" QUICK CONNECT