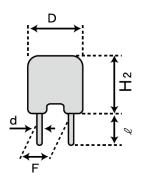

#### ■ External Dimensions

| Dimension D  | Max φ11.0 mm   |
|--------------|----------------|
| Dimension H2 | Max 14.0 mm    |
| Dimension d  | φ 0.6 ±0.05 mm |
| Dimension F  | 5.0 ±1.0 mm    |
| Dimension I  | 5.0 ±1.0 mm    |