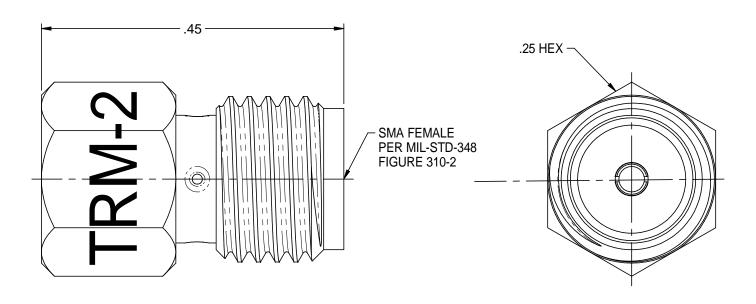

## 1. SPECIFICATIONS:

1.1 FREQUENCY RANGE: DC TO 26.5 GHz

1.2 MAXIMUM INPUT POWER: 0.5 WATTS @ +25°C DERATED LINEARLY TO 0 WATTS @ +125°C 1.3 OPERATING TEMP. RANGE: -55°C TO +125°C

1.4 IMPEDANCE: 50 OHM NOMINAL

1.5 VSWR (MAX.):

DC TO 18.0 GHz: 1.05 +0.008f (GHz)

18.0 TO 26.5 GHz: 1.30:1

1.6 FINISH: PASSIVATED STAINLESS STEEL

| EMERSON. Network Power Connectivity Solutions This PROPRIETARY Document is properly of Emerson Network is confident in nature, the code of the control of the control of the code of the c | 3RD ANGLE PROJECTION                                                     | Midwest Microwave               |                         |                    |              |
|--------------------------------------------------------------------------------------------------------------------------------------------------------------------------------------------------------------------------------------------------------------------------------------------------------------------------------------------------------------------------------------------------------------------------------------------------------------------------------------------------------------------------------------------------------------------------------------------------------------------------------------------------------------------------------------------------------------------------------------------------------------------------------------------------------------------------------------------------------------------------------------------------------------------------------------------------------------------------------------------------------------------------------------------------------------------------------------------------------------------------------------------------------------------------------------------------------------------------------------------------------------------------------------------------------------------------------------------------------------------------------------------------------------------------------------------------------------------------------------------------------------------------------------------------------------------------------------------------------------------------------------------------------------------------------------------------------------------------------------------------------------------------------------------------------------------------------------------------------------------------------------------------------------------------------------------------------------------------------------------------------------------------------------------------------------------------------------------------------------------------------|--------------------------------------------------------------------------|---------------------------------|-------------------------|--------------------|--------------|
|                                                                                                                                                                                                                                                                                                                                                                                                                                                                                                                                                                                                                                                                                                                                                                                                                                                                                                                                                                                                                                                                                                                                                                                                                                                                                                                                                                                                                                                                                                                                                                                                                                                                                                                                                                                                                                                                                                                                                                                                                                                                                                                                | RoHS2 2011/65/EU                                                         | Title: TERMINATION              |                         |                    |              |
|                                                                                                                                                                                                                                                                                                                                                                                                                                                                                                                                                                                                                                                                                                                                                                                                                                                                                                                                                                                                                                                                                                                                                                                                                                                                                                                                                                                                                                                                                                                                                                                                                                                                                                                                                                                                                                                                                                                                                                                                                                                                                                                                | UNLESS OTHERWISE SPECIFIED UNITS: INCH  .XX ±.02  .XXX ±.005  ANGLES ±2° | Model No.<br>TRM-2443-F0-SMA-02 |                         |                    |              |
|                                                                                                                                                                                                                                                                                                                                                                                                                                                                                                                                                                                                                                                                                                                                                                                                                                                                                                                                                                                                                                                                                                                                                                                                                                                                                                                                                                                                                                                                                                                                                                                                                                                                                                                                                                                                                                                                                                                                                                                                                                                                                                                                |                                                                          | Size                            | DO NOT SCALE<br>DRAWING | Date:<br>1/16/2014 | Sheet 1 of 1 |