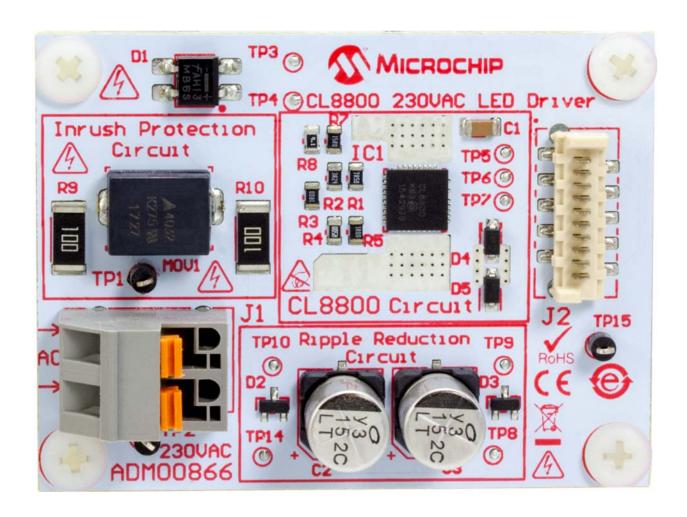

## **CL8800 230VAC LED Driver Evaluation Board**

Part Number: ADM00866

## **Product Features**

The CL8800 LED Driver Evaluation Board (ADM00866) has the following features:

- \* Input Voltage: 230 Vrms +/-15%, 50/60 Hz \* Typical Output Capability: up to 130mA
- \* Efficiency: Over 85%
- \* Max Output Power: 8.5W (depends on the cooling provided)