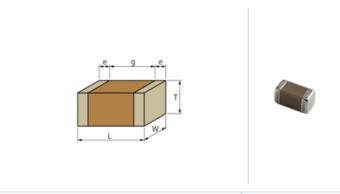

## **Shape**

| L size                                | 1.6 ±0.1mm   |
|---------------------------------------|--------------|
| W size                                | 0.8 ±0.1mm   |
| Tsize                                 | 0.8 ±0.1mm   |
| External terminal width e             | 0.2 to 0.5mm |
| Distance between external terminals g | 0.5mm min.   |
| Size code in inch(mm)                 | 0603 (1608M) |